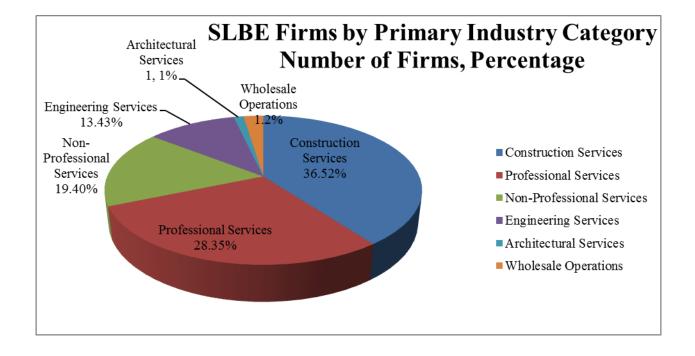

| Primary Industry Category |              |                  |             |               |            |
|---------------------------|--------------|------------------|-------------|---------------|------------|
| Construction              | Professional | Non-Professional | Engineering | Architectural | Wholesale  |
| Services                  | Services     | Services         | Services    | Services      | Operations |

#### 5. Analysis: