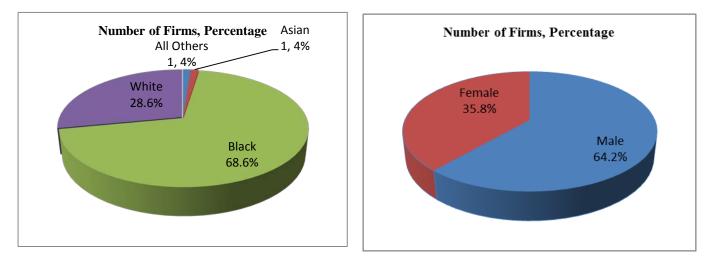

#### 5. Analysis:

# **SLBE Firms by Ethnicity**

# **SLBE Firms by Gender**

Contract Participation: January 1, 2012-September 18, 2018\*

|                                                                                                                                                                                                                                                                                                                                                                                                                                                                                                                                                                                                                                                                                                                                                                               | <b>Contract Participation</b> |                                  |                |  |
|-------------------------------------------------------------------------------------------------------------------------------------------------------------------------------------------------------------------------------------------------------------------------------------------------------------------------------------------------------------------------------------------------------------------------------------------------------------------------------------------------------------------------------------------------------------------------------------------------------------------------------------------------------------------------------------------------------------------------------------------------------------------------------|-------------------------------|----------------------------------|----------------|--|
| 140,888,888,88<br>160,887,888,88<br>160,887,888,88<br>160,887,888,88<br>26,887,888,88<br>26,887,888,88<br>26,887,888,88<br>26,887,888,88<br>26,887,888,888,88<br>26,888,888,888,88<br>26,888,888,888,88<br>26,888,888,888,88<br>26,888,888,888,88<br>26,888,888,888,88<br>26,888,888,888,88<br>26,888,888,888,88<br>26,888,888,888,88<br>26,888,888,888,88<br>26,888,888,888,88<br>26,888,888,888,88<br>26,888,888,888,88<br>26,888,888,888,88<br>26,888,888,888,88<br>26,888,888,888,88<br>26,888,888,888,88<br>26,888,888,888,88<br>26,888,888,888,88<br>26,888,888,888,88<br>26,888,888,888,888,88<br>26,888,888,888,888,888,888<br>26,888,888,888,888,888,888<br>26,888,888,888,888,888,888<br>26,888,888,888,888,888,888,888<br>26,888,888,888,888,888,888,888,888,888,8 |                               |                                  |                |  |
|                                                                                                                                                                                                                                                                                                                                                                                                                                                                                                                                                                                                                                                                                                                                                                               | Payments to SLBE<br>Certified | Payments to Uncertified<br>Firms | Total          |  |
| ■ 9-Feb-18                                                                                                                                                                                                                                                                                                                                                                                                                                                                                                                                                                                                                                                                                                                                                                    | 33,688,307.23                 | 85,955,332.77                    | 119,643,640.00 |  |
| ■ 19-Mar-18                                                                                                                                                                                                                                                                                                                                                                                                                                                                                                                                                                                                                                                                                                                                                                   | 34,171,534                    | 91,637,570                       | 125,809,104    |  |
| ■ 13-Apr-18                                                                                                                                                                                                                                                                                                                                                                                                                                                                                                                                                                                                                                                                                                                                                                   | 35,724,810                    | 93,230,229                       | 128,955,039    |  |
| ■ 11-May-18                                                                                                                                                                                                                                                                                                                                                                                                                                                                                                                                                                                                                                                                                                                                                                   | 37,206,551                    | 94,638,924                       | 131,845,475    |  |
| ■ 15-Jun-18                                                                                                                                                                                                                                                                                                                                                                                                                                                                                                                                                                                                                                                                                                                                                                   | 37,693,416                    | 97,965,828                       | 135,659,244    |  |
| 16-Jul-18                                                                                                                                                                                                                                                                                                                                                                                                                                                                                                                                                                                                                                                                                                                                                                     | 38,601,304                    | 97,323,329                       | 135,924,633    |  |
| ■ 17-Sep-18                                                                                                                                                                                                                                                                                                                                                                                                                                                                                                                                                                                                                                                                                                                                                                   | 40,243,182                    | 98,686,959                       | 138,930,141    |  |
| 9-Oct-18                                                                                                                                                                                                                                                                                                                                                                                                                                                                                                                                                                                                                                                                                                                                                                      | 40,729,387                    | 101,826,234                      | 142,555,621    |  |